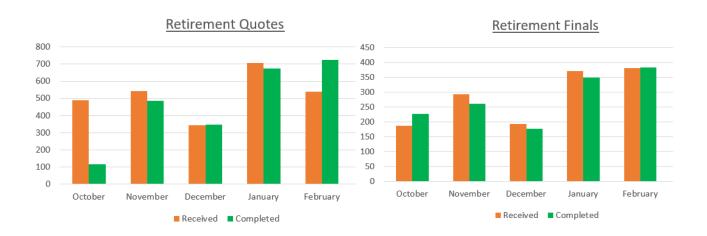

## Chart a): monthly retirement process volumes (received and completed) Oct 23 – Feb 24

Table b): key casework completion rates and volumes outstanding as at 11 March 2024

|                       | Completed 24 July<br>to 18 Oct 2023 | Completed<br>Oct 2023 | Completed<br>Nov 2023 | Completed<br>Dec 2023 | Completed<br>Jan 2024 | Completed<br>Feb 2024 | Completed to 10<br>March 2024 | Outstanding<br>11.03.2024 |
|-----------------------|-------------------------------------|-----------------------|-----------------------|-----------------------|-----------------------|-----------------------|-------------------------------|---------------------------|
| Deferment             | 686                                 | 266                   | 633                   | 274                   | 417                   | 538                   | 190                           | 9,083                     |
| Refund/opt<br>out     | 278                                 | 45                    | 142                   | 87                    | 110                   | 63                    | 23                            | 161                       |
| Retirements           | 596                                 | 344                   | 747                   | 525                   | 1,025                 | 1,110                 | 278                           | 2,896                     |
| Death<br>Notification | 358                                 | 363                   | 274                   | 187                   | 323                   | 255                   | 106                           | 208                       |
| Death<br>Finalisation | 52                                  | 45                    | 68                    | 46                    | 73                    | 84                    | 35                            | 1,033                     |